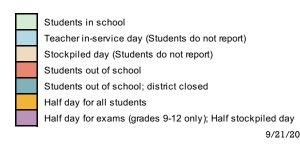

ay in afternoon; Third quarter ends March 15-19: Spring Break March 22: Fourth guarter begins March 26: Parent conference day (Students do not report) / Teacher planning (Stockpiled day) March 30: Report cards issued April 2: Spring Holiday (District closed) April 20: Progress reports issued

May 20-24: Half day for exams grades 9-12; Other grades full day

May 25: Last day for exams; Half day for all students; End of school year; Report cards issued (elementary and middle schools)

May 26: Administrative duties day; Last day for teachers

May 31: Memorial Day Holiday (District closed)

June 3: Report cards issued (high schools); Last day for assistant principals

#### Potential snow make-up days: May 27, 28, June 1, 2, 3

\* 3 Stockpiled Inclement Weather days built in.

## CALENDAR KEY